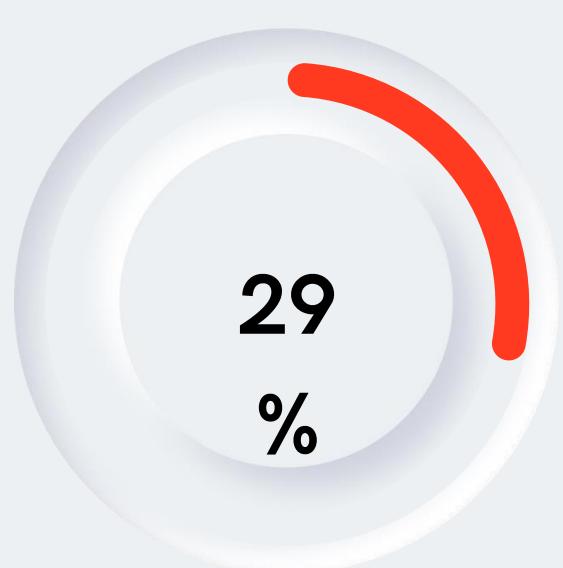

#### Key update 1

42 Children Rehablitated under step-up residential schooling till 2021 and 33 children are currently under this programme (2 reintegrated back and 4 new kids added this year)