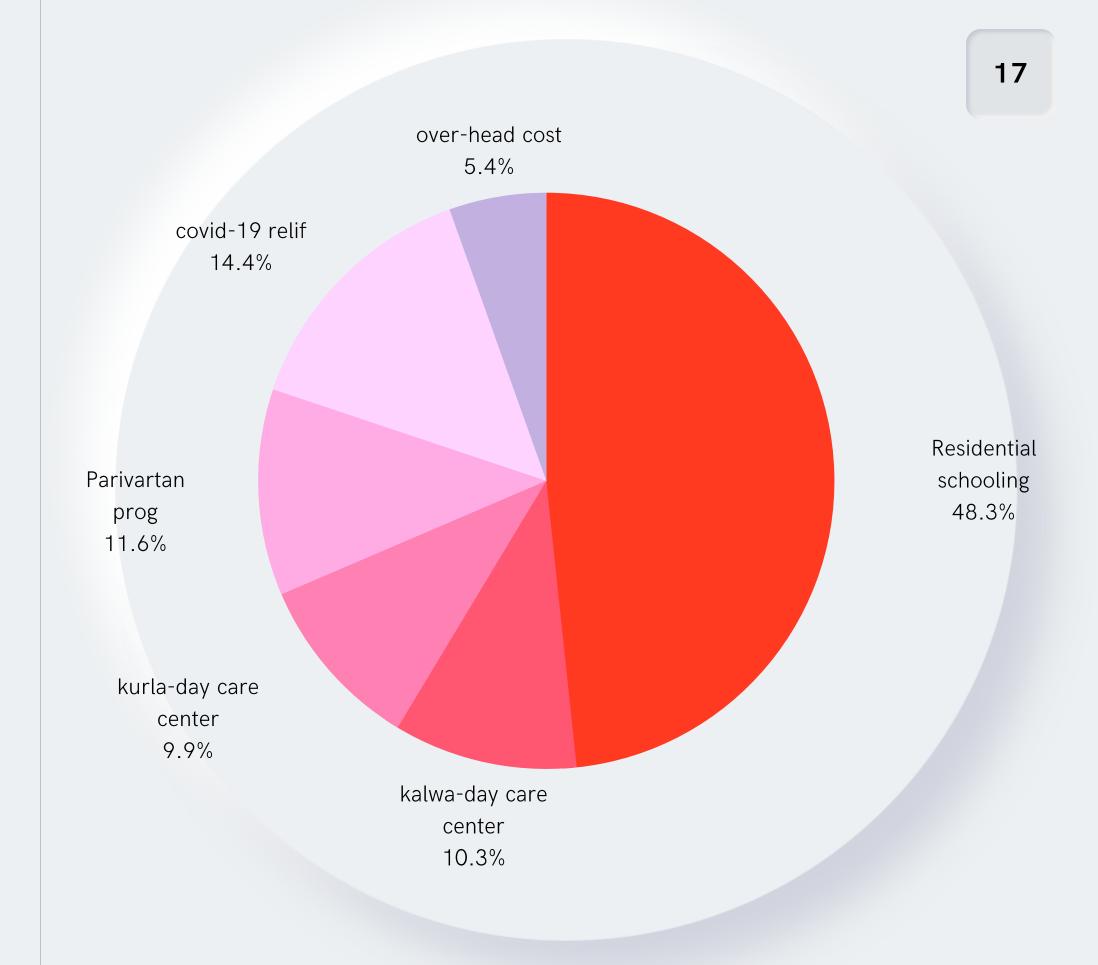

quipping children that come from an extremely difficult background. They are on of the very few organizations that support a young person till he or she is securely integrated into the society



SOHUM PEDNEKAR Volunteer partner-U&i

It has been an immense pleasure working with our Learning center Partner, COGF. We were able to carter to not only the academic needs, but also conducting seminar, workshops and events despite the pandemic driven year, conducting it all online. We were extremely blessed and feel uplifted by the overall experience .All of it has been possible only because of the welcoming nature of our kids and caretakers, and the unwavering support of Team COGF

















#### HIGHLIGHTS OF THE YEAR

## How we spent

TOTAL MONEY SPENT FOR DIFFERENT PROGRAMMES 32,53,132



#### ANNUAL REPORT | 2020-21

# Financial report

CHILDREN OF GOD FOUNDATION TRUST 4/432, KAMAL SAGAR SOCIETY, RCF COLONY, BHANDUP (E), MUMBAI-400042

REGISTRATION NO: E-24742 ( BOM ) FY:20-21 AY:2021-22

Annxures forming part of income & expenditur

| ANNXURE : A Establishment Expense |            |  |  |  |
|-----------------------------------|------------|--|--|--|
| Particulars                       | Amount     |  |  |  |
| Telephone Expense                 | 8558.0     |  |  |  |
| Prinitng & Stationery             | 7830.0     |  |  |  |
| Promotional Expense               | 9100.0     |  |  |  |
| Computer expenses                 | 41902.0    |  |  |  |
| PPF For staff                     | 54500.0    |  |  |  |
| Sukanya scheme                    | 5600.0     |  |  |  |
|