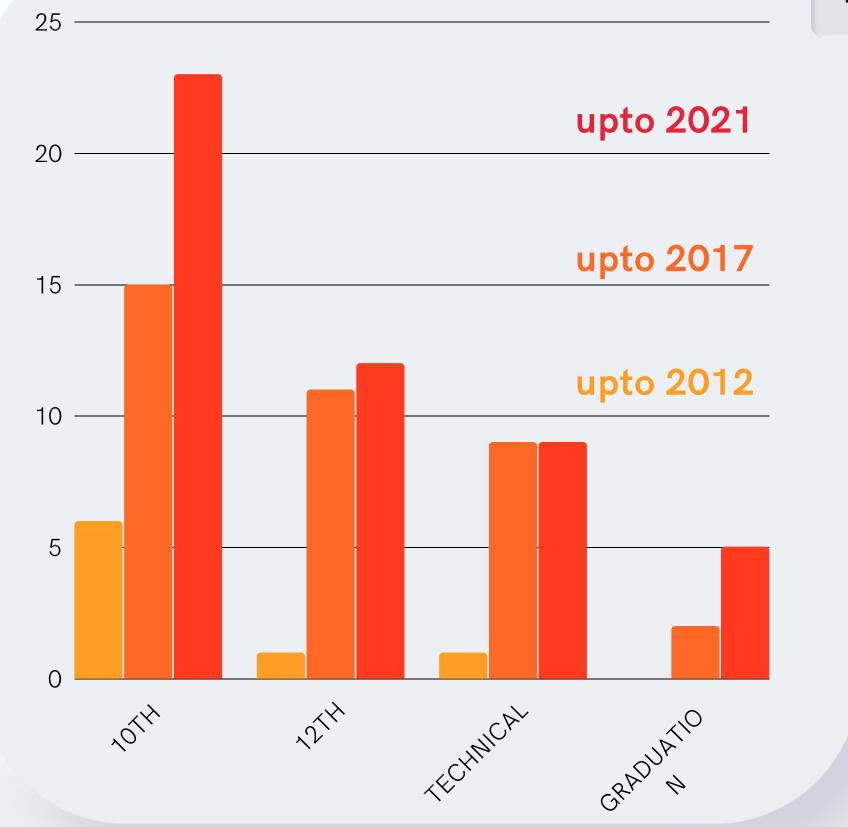

#### Key update 1

42 Children Rehablitated under step-up residential schooling till 2021 and 33 children are currently under this programme (2 reintegrated back and 4 new kids added this year)

#### Key update 2

159 Children reached through our Step-in-center (kalwa/kurla) Currently there are 21 kids in kurla center and 20 in kalwa center

#### Key update 3

Atgaon center which was started in 2019 was able to benefit 50 kids and 35 families of katkari tribal community.

# Quantitative Progress