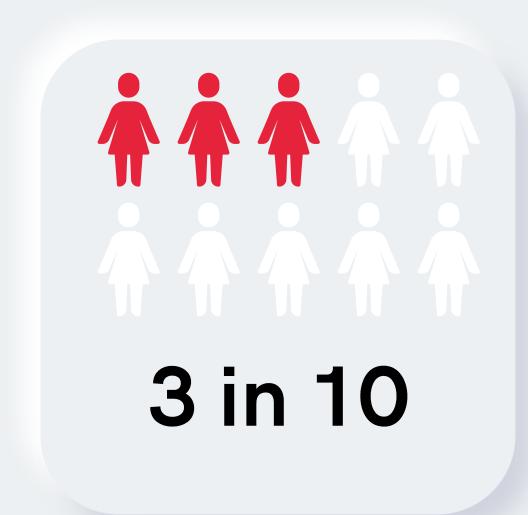

#### Key update 3

Atgaon center which was started in 2019 was able to benefit 50 kids and 35 families of katkari tribal community.