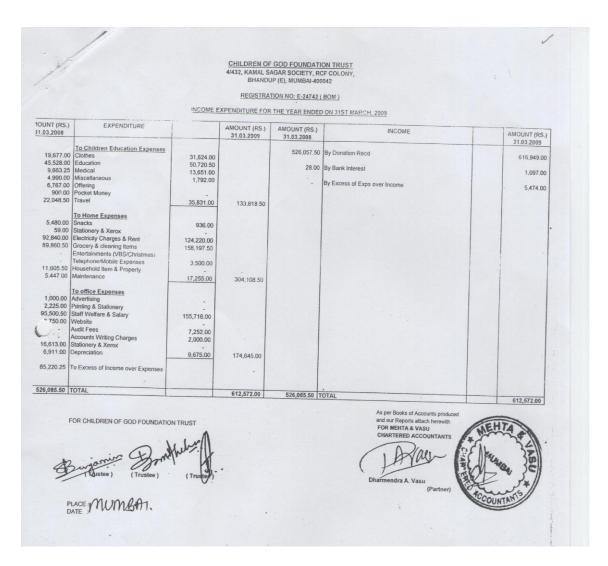

CHILDREN OF GOD FOUNDATION TRUST 4/432, KAMAL SAGAR SOCIETY, RCF COLONY, BHANDUP (E), MUMBAI-400042 E-24742

## REGISTRATION NO: E-24742 ( BOM )