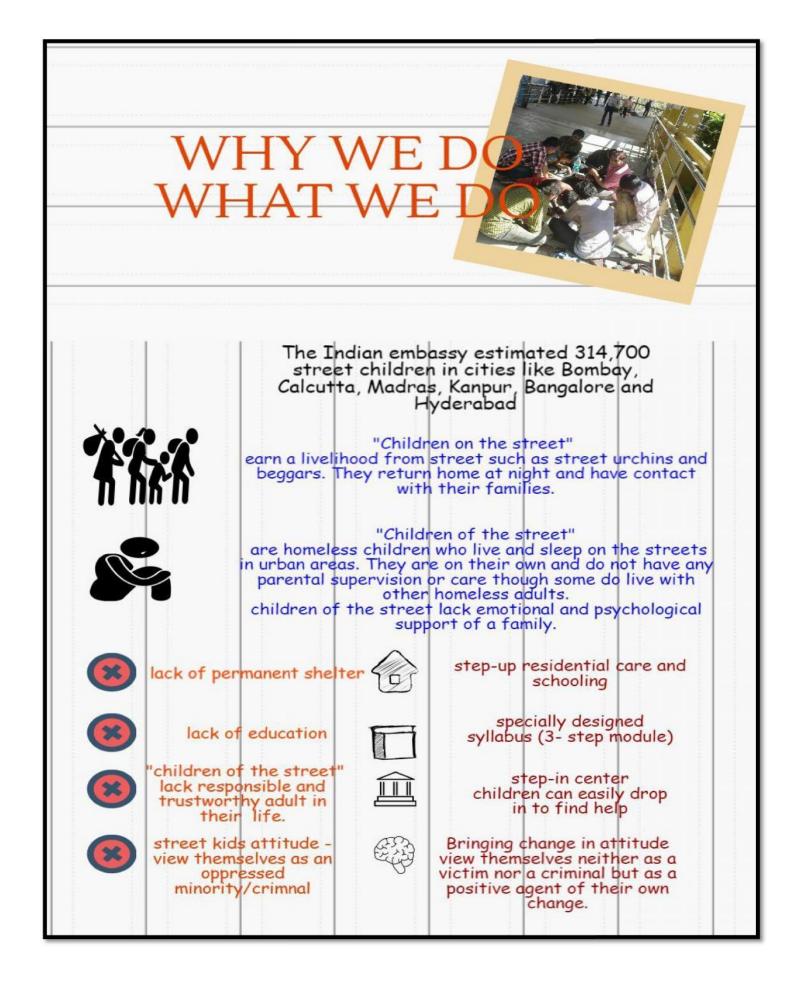

#### **OUT REACH**

According to UN, street child is any child for whom the street is the habitual abode and / or source of livelihood. C.O.G.F aims at reaching out to these children through our **Outreach program.** We aim to identify children in distress and ensure they are rehabilitated according to their need.

regular station visits to build trust and meet immediate needs

weekly once D.D club were children meet @ 4 different stations

annual Value Based Studies for children @3 centers Diwali mela and christmas party during festive times

## STEP-UP RESIDENTIAL INFORMAL SCHOOL

It is a project run by C.O.G.F. for street children with no formal education, subject to any form of abuse. COGF engages in three step approach towards complete rehabilitation of the street kids. There are 25 children under this project.9 children were newly admitted during the year 2015-16.Out of these one child brought by IJM needed temporary shelter for few month and left after 2 months. This year 5 kids were rehabilitated outside the home.

INNER HEALING Here the activities are focused on assisting children to recover from drug, and any form of abuse. EDUCATION children who are above 12 yrs are taught in a 3- step module which prepares them to give their 10th.Children below 12 are sent to formal schooling

REHABILITATION It is the process of re-integration of the child into the society.

#### **STEP-IN CENTER**

These centers are aimed to serve a larger number of street children than institutional programs. These work to alleviate the worst aspects of the street life for children by providing services to them in the streets. Total 37 children benefited through the center.