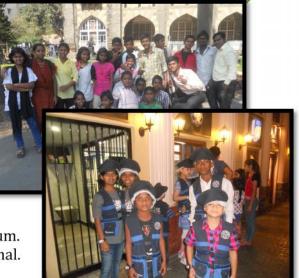

#### **Educational visits:**

Educational visits are activities arranged by the step-in center which takes place outside the center. We believe that off-site activities can supplement and enrich the curriculum we teach, enriching and enhancing our children's learning experiences.

The children from the center were taken for educational visits to ;

- 1. Taraporewala aquarium on 21st May
- 2. Kidzania on 25<sup>th</sup> April

3. On feb 14 children were taken to Prince of Wales museum.