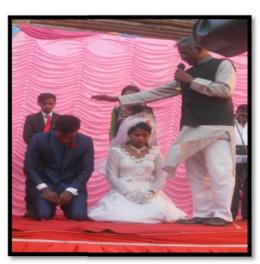

#### Marriage...a new beginning

Our first child Santosh patil got married on 14<sup>th</sup> feb 2016 to a beautiful young nurse, Seema. It was a joyous occasion for all, when everyone was celebrating Valentine's Day it was overwhelming to see how gods love can change a life.