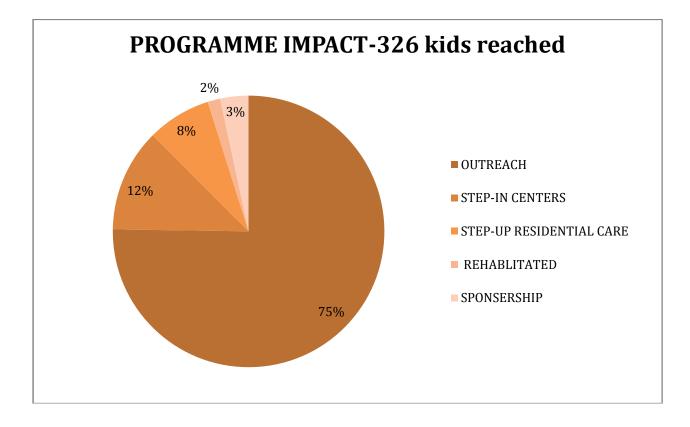

by IJM needed temporary shelter for few month and left after 2 months. This year 5 kids were rehabilitated outside the home.



INNER HEALING Here the activities are focused on assisting children to recover from drug, and any form of abuse. EDUCATION children who are above 12 yrs are taught in a 3- step module which prepares them to give their 10th.Children below 12 are sent to formal schooling

REHABILITATION It is the process of re-integration of the child into the society.



#### **STEP-IN CENTER**

These centers are aimed to serve a larger number of street children than institutional programs. These work to alleviate the worst aspects of the street life for children by providing services to them in the streets. Total 37 children benefited through the center.



## **Program Impact**



## **Impact Story 1**

#### Name ABID SHAIKH

#### Age 16 years

#### Programe STEP UP RESIENTIAL IN FORMAL SCHOOLING

Abid was 6yrs old when he lost his mother due to shock when abid went missing for a day. Father remarried and Abid started spending more time out of the house as he was blamed for his mother's death. By the time he was 11 he started staying on thane platform and looked after himself by rag picking, and fell into the habit of taking drugs, his father tried to settle him with his grandmother but in vain.

One of our COGF kid, met these children regularly and spent time with them after college, he convinced abid to come to cogf to change his life. When abid came to our care he was 12 yrs old and he was put in step up programme he studied for two years and then admitted in N