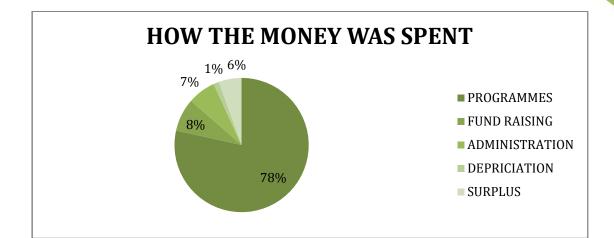

## **Resources & Financial Management**

| CHILDREN OF GOD FOUNDATION TRUST<br>Registration No: E-24742 (BOM)<br>INCOME AND EXPENDITURE ACCOUNT FOR THE YEAR ENDING 31ST MARCH 2016 |              |              |                           |            |              |  |  |
|------------------------------------------------------------------------------------------------------------------------------------------|--------------|--------------|---------------------------|------------|--------------|--|--|
|                                                                                                                                          |              |              |                           |            |              |  |  |
| Expenditure in respect of Properties                                                                                                     |              |              | Rent                      |            | 0.00         |  |  |
| Rates, taxes, cesses                                                                                                                     | 0.00         |              |                           |            |              |  |  |
| Repairs and Maintenance                                                                                                                  | 0.00         |              | Interest                  |            |              |  |  |
| Salaries                                                                                                                                 | 0.00         |              | On Securities             | 0.00       |              |  |  |
| Insurance                                                                                                                                | 0.00         |              | On Loans                  | 0.00       |              |  |  |
| Depreciation                                                                                                                             | 0.00         | 0.00         | On Bank Accounts          | 284,424.00 | 201 121 00   |  |  |
| Other Expenses                                                                                                                           | 0.00         | 0.00         | Interest on IT Refund     | 0.00       | 284,424.00   |  |  |
| Establishment Expenses                                                                                                                   |              | 153,749.00   | Dividend                  | -          | 0.00         |  |  |
| Remuneration (in case of a math)                                                                                                         |              | 0.00         | Donations in Cash or Kind |            | 2,388,965.00 |  |  |
| Legal Expenses                                                                                                                           |              | 20,000.00    | Grants                    |            | 0.00         |  |  |
| Audit Fees                                                                                                                               |              | 35,125.00    | Income for Other Sources  |            | 0.00         |  |  |
| Amount Written off                                                                                                                       |              |              | Transfer from Reserve     |            | 0.00         |  |  |
| Bad Debts                                                                                                                                | 0.00         |              |                           |            |              |  |  |
| Loan Scholarships                                                                                                                        | 0.00         |              |                           |            |              |  |  |
| Irrecoverable Rents                                                                                                                      | 0.00         |              |                           |            |              |  |  |
| Other Items                                                                                                                              | 0.00         | 0.00         |                           |            |              |  |  |
| Miscellaneous Expenses                                                                                                                   |              | 0.00         |                           |            |              |  |  |
| Depreciation                                                                                                                             |              | 38,862.90    |                           |            |              |  |  |
| Amounts transferred to Reserve                                                                                                           |              |              |                           |            |              |  |  |
| or Specific Funds                                                                                                                        |              | 0.00         |                           |            |              |  |  |
| Expenditure on Objects of the Trust                                                                                                      |              |              |                           |            |              |  |  |
| Religious                                                                                                                                | 0.00         |              |                           |            |              |  |  |
| Educational                                                                                                                              | 2,266,309.50 |              |                           |            |              |  |  |
| Medical Relief                                                                                                                           | 0.00         |              |                           |            |              |  |  |
| Relief of Poverty                                                                                                                        | 0.00         |              |                           |            |              |  |  |
| Other Charitable objects                                                                                                                 | 0.00         | 2,266,309.50 |                           |            |              |  |  |
| Surplus for the year                                                                                                                     |              | 159,342.60   |                           |            |              |  |  |
| TOTAL                                                                                                                                    |              | 2,673,389.00 | TOTAL                     |            | 2,673,389.00 |  |  |
|                                                                                                                                          |              |              |                           |            |              |  |  |