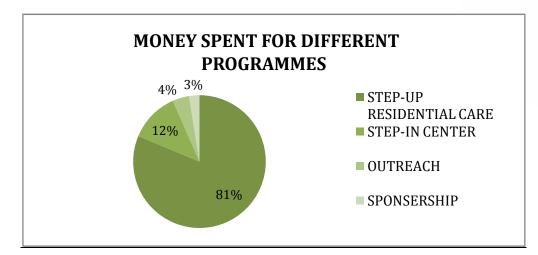

#### Shedule B : Expenses For Educational purpose

| Particulars                          | Amount       |                                                                                                                                                                                                                                                                                                                                                                                                                                                                                                                                                                                                                                                                                                                                                                                                                                                                                                                                                                                                                                                                                                                                                                                                                                                                                                                                                                                                                                                                                                                                                                                                                                                                                                                                                                                                                                                                                    |
|--------------------------------------|--------------|------------------------------------------------------------------------------------------------------------------------------------------------------------------------------------------------------------------------------------------------------------------------------------------------------------------------------------------------------------------------------------------------------------------------------------------------------------------------------------------------------------------------------------------------------------------------------------------------------------------------------------------------------------------------------------------------------------------------------------------------------------------------------------------------------------------------------------------------------------------------------------------------------------------------------------------------------------------------------------------------------------------------------------------------------------------------------------------------------------------------------------------------------------------------------------------------------------------------------------------------------------------------------------------------------------------------------------------------------------------------------------------------------------------------------------------------------------------------------------------------------------------------------------------------------------------------------------------------------------------------------------------------------------------------------------------------------------------------------------------------------------------------------------------------------------------------------------------------------------------------------------|
| Educational Visit in Step In         | 4,120.00     |                                                                                                                                                                                                                                                                                                                                                                                                                                                                                                                                                                                                                                                                                                                                                                                                                                                                                                                                                                                                                                                                                                                                                                                                                                                                                                                                                                                                                                                                                                                                                                                                                                                                                                                                                                                                                                                                                    |
| Computer Exp                         | 22,150.00    |                                                                                                                                                                                                                                                                                                                                                                                                                                                                                                                                                                                                                                                                                                                                                                                                                                                                                                                                                                                                                                                                                                                                                                                                                                                                                                                                                                                                                                                                                                                                                                                                                                                                                                                                                                                                                                                                                    |
| Education Fees                       | 408,890.00   |                                                                                                                                                                                                                                                                                                                                                                                                                                                                                                                                                                                                                                                                                                                                                                                                                                                                                                                                                                                                                                                                                                                                                                                                                                                                                                                                                                                                                                                                                                                                                                                                                                                                                                                                                                                                                                                                                    |
| Home Study Material Purchase         | 23,866.00    |                                                                                                                                                                                                                                                                                                                                                                                                                                                                                                                                                                                                                                                                                                                                                                                                                                                                                                                                                                                                                                                                                                                                                                                                                                                                                                                                                                                                                                                                                                                                                                                                                                                                                                                                                                                                                                                                                    |
| Rent Expensess Of School Children    | 401,000.00   |                                                                                                                                                                                                                                                                                                                                                                                                                                                                                                                                                                                                                                                                                                                                                                                                                                                                                                                                                                                                                                                                                                                                                                                                                                                                                                                                                                                                                                                                                                                                                                                                                                                                                                                                                                                                                                                                                    |
| Grocery Exp in Step In               | 35,051.00    |                                                                                                                                                                                                                                                                                                                                                                                                                                                                                                                                                                                                                                                                                                                                                                                                                                                                                                                                                                                                                                                                                                                                                                                                                                                                                                                                                                                                                                                                                                                                                                                                                                                                                                                                                                                                                                                                                    |
| Medical Emergency                    | 59,160.00    |                                                                                                                                                                                                                                                                                                                                                                                                                                                                                                                                                                                                                                                                                                                                                                                                                                                                                                                                                                                                                                                                                                                                                                                                                                                                                                                                                                                                                                                                                                                                                                                                                                                                                                                                                                                                                                                                                    |
| Home Repairs & Maintenace            | 121,187.00   |                                                                                                                                                                                                                                                                                                                                                                                                                                                                                                                                                                                                                                                                                                                                                                                                                                                                                                                                                                                                                                                                                                                                                                                                                                                                                                                                                                                                                                                                                                                                                                                                                                                                                                                                                                                                                                                                                    |
| Medical Expenses in Step In          | 97.00        |                                                                                                                                                                                                                                                                                                                                                                                                                                                                                                                                                                                                                                                                                                                                                                                                                                                                                                                                                                                                                                                                                                                                                                                                                                                                                                                                                                                                                                                                                                                                                                                                                                                                                                                                                                                                                                                                                    |
| Printing & Stationary Exp in Step In | 605.00       |                                                                                                                                                                                                                                                                                                                                                                                                                                                                                                                                                                                                                                                                                                                                                                                                                                                                                                                                                                                                                                                                                                                                                                                                                                                                                                                                                                                                                                                                                                                                                                                                                                                                                                                                                                                                                                                                                    |
| Repairs & Maintanece Exp in Step In  | 6,051.00     |                                                                                                                                                                                                                                                                                                                                                                                                                                                                                                                                                                                                                                                                                                                                                                                                                                                                                                                                                                                                                                                                                                                                                                                                                                                                                                                                                                                                                                                                                                                                                                                                                                                                                                                                                                                                                                                                                    |
| Rent Exp in Step In                  | 87,800.00    |                                                                                                                                                                                                                                                                                                                                                                                                                                                                                                                                                                                                                                                                                                                                                                                                                                                                                                                                                                                                                                                                                                                                                                                                                                                                                                                                                                                                                                                                                                                                                                                                                                                                                                                                                                                                                                                                                    |
| Staff Salary in Step In              | 137,000.00   |                                                                                                                                                                                                                                                                                                                                                                                                                                                                                                                                                                                                                                                                                                                                                                                                                                                                                                                                                                                                                                                                                                                                                                                                                                                                                                                                                                                                                                                                                                                                                                                                                                                                                                                                                                                                                                                                                    |
| Study Material Exp In Step In        | 950.00       |                                                                                                                                                                                                                                                                                                                                                                                                                                                                                                                                                                                                                                                                                                                                                                                                                                                                                                                                                                                                                                                                                                                                                                                                                                                                                                                                                                                                                                                                                                                                                                                                                                                                                                                                                                                                                                                                                    |
| Telephone Exp in Step In             | 740.00       |                                                                                                                                                                                                                                                                                                                                                                                                                                                                                                                                                                                                                                                                                                                                                                                                                                                                                                                                                                                                                                                                                                                                                                                                                                                                                                                                                                                                                                                                                                                                                                                                                                                                                                                                                                                                                                                                                    |
| Electricity/Water Exp In Step In     | 2,575.00     |                                                                                                                                                                                                                                                                                                                                                                                                                                                                                                                                                                                                                                                                                                                                                                                                                                                                                                                                                                                                                                                                                                                                                                                                                                                                                                                                                                                                                                                                                                                                                                                                                                                                                                                                                                                                                                                                                    |
| Conveyance                           | 120,732.50   |                                                                                                                                                                                                                                                                                                                                                                                                                                                                                                                                                                                                                                                                                                                                                                                                                                                                                                                                                                                                                                                                                                                                                                                                                                                                                                                                                                                                                                                                                                                                                                                                                                                                                                                                                                                                                                                                                    |
| Conveyance in Step In                | 6,309.00     |                                                                                                                                                                                                                                                                                                                                                                                                                                                                                                                                                                                                                                                                                                                                                                                                                                                                                                                                                                                                                                                                                                                                                                                                                                                                                                                                                                                                                                                                                                                                                                                                                                                                                                                                                                                                                                                                                    |
| Electricity exp (Boys home)          | 29,530.00    |                                                                                                                                                                                                                                                                                                                                                                                                                                                                                                                                                                                                                                                                                                                                                                                                                                                                                                                                                                                                                                                                                                                                                                                                                                                                                                                                                                                                                                                                                                                                                                                                                                                                                                                                                                                                                                                                                    |
| Electricity exp (Girls home)         | 34,000.00    |                                                                                                                                                                                                                                                                                                                                                                                                                                                                                                                                                                                                                                                                                                                                                                                                                                                                                                                                                                                                                                                                                                                                                                                                                                                                                                                                                                                                                                                                                                                                                                                                                                                                                                                                                                                                                                                                                    |
| Home Grocery                         | 356,843.00   |                                                                                                                                                                                                                                                                                                                                                                                                                                                                                                                                                                                                                                                                                                                                                                                                                                                                                                                                                                                                                                                                                                                                                                                                                                                                                                                                                                                                                                                                                                                                                                                                                                                                                                                                                                                                                                                                                    |
| Medical expenses                     | 34,330.00    |                                                                                                                                                                                                                                                                                                                                                                                                                                                                                                                                                                                                                                                                                                                                                                                                                                                                                                                                                                                                                                                                                                                                                                                                                                                                                                                                                                                                                                                                                                                                                                                                                                                                                                                                                                                                                                                                                    |
| Staff expenses                       | 32,200.00    |                                                                                                                                                                                                                                                                                                                                                                                                                                                                                                                                                                                                                                                                                                                                                                                                                                                                                                                                                                                                                                                                                                                                                                                                                                                                                                                                                                                                                                                                                                                                                                                                                                                                                                                                                                                                                                                                                    |
| Staff Salary                         | 276,000.00   | and the second sec |
| Water expenses (for boys and girls)  | 7,168.00     |                                                                                                                                                                                                                                                                                                                                                                                                                                                                                                                                                                                                                                                                                                                                                                                                                                                                                                                                                                                                                                                                                                                                                                                                                                                                                                                                                                                                                                                                                                                                                                                                                                                                                                                                                                                                                                                                                    |
| Educational Fees                     | 46,525.00    |                                                                                                                                                                                                                                                                                                                                                                                                                                                                                                                                                                                                                                                                                                                                                                                                                                                                                                                                                                                                                                                                                                                                                                                                                                                                                                                                                                                                                                                                                                                                                                                                                                                                                                                                                                                                                                                                                    |
| Miscellaneous Expenses               | 8,530.00     |                                                                                                                                                                                                                                                                                                                                                                                                                                                                                                                                                                                                                                                                                                                                                                                                                                                                                                                                                                                                                                                                                                                                                                                                                                                                                                                                                                                                                                                                                                                                                                                                                                                                                                                                                                                                                                                                                    |
| Study Material                       | 2,900.00     |                                                                                                                                                                                                                                                                                                                                                                                                                                                                                                                                                                                                                                                                                                                                                                                                                                                                                                                                                                                                                                                                                                                                                                                                                                                                                                                                                                                                                                                                                                                                                                                                                                                                                                                                                                                                                                                                                    |
| Total (In Rs)                        | 2,266,309.50 |                                                                                                                                                                                                                                                                                                                                                                                                                                                                                                                                                                                                                                                                                                                                                                                                                                                                                                                                                                                                                                                                                                                                                                                                                                                                                                                                                                                                                                                                                                                                                                                                                                                                                                                                                                                                                                                                                    |
|                                      |              |                                                                                                                                                                                                                                                                                                                                                                                                                                                                                                                                                                                                                                                                                                                                                                                                                                                                                                                                                                                                                                                                                                                                                                                                                                                                                                                                                                                                                                                                                                                                                                                                                                                                                                                                                                                                                                                                                    |